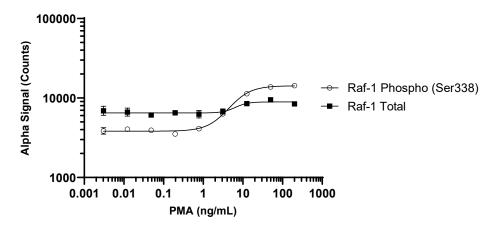

## Representative data

Data obtained with a 2-plate, 2-incubation protocol. NIH/3T3 cells were plated at 40K cells/well in a 96 well plate and incubated overnight. Cells were treated with PDGF-BB at the indicated concentrations for 10 minutes. Cells were lysed with Lysis Buffer and samples were assayed separately for Phospho (Ser338) and Total Raf-1 with respective *SureFire Ultra* kits. Equivalent to approximately 4,000 cells/datapoint.